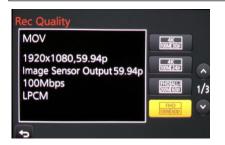

Anamorphic(4:3)

t

OFF

Choosing Record Format MOV 1920x1080, 23.98 fps

+

You can choose 59.94 fps IF you want to slow down footage later, IF have room on your computer and it is relatively powerful

Select photo style (Standard or Cine D or V) Select Exposure Priority Standard or lower contrast