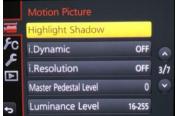

## Menu Settings for Motion Pictures under the Motion Picture Icon. (First turn to Video Camera M on dial)

Photo Style CNED Photo Style CNED Highlight Shadov FC FC FC 4K PHOTO(Creative Video) OFF 4K PHOTO(Creative Vid Ρ i.Dynamic ~ C 2 S MP4 (LPCM) **Rec Format** i.Resolution 1/7 **Rec Format** A ► FHD 100M 24P ~ S Master Pedestal Level **Rec Quality Rec Quality** Luminance Level Exposure Mode A M Sound settings -Sound Output Mic Level Limiter **REC SOUND** ON FC ۶c Wind Cut Silent Operation AUTO ON ~ S . S Lens Noise Cut Mic Level Disp. OFF 6/7 ON 5/7 V SS/Gain Operation × Mic Level Adj. SEC/ISO v +3dB