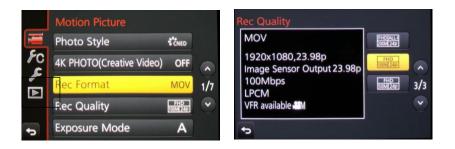

## Menu Settings for Motion Pictures under the Motion Picture Icon. (First turn to Video Camera M on dial)

Photo Style CNED Photo Style CNED Highlight Shadov FC FC FC 4K PHOTO(Creative Video) OFF 4K PHOTO(Creative Vid Ρ i.Dynamic ~ C 2 S MP4 (LPCM) **Rec Format** i.Resolution 1/7 **Rec Format** A ► FHD 100M 24P ~ S Master Pedestal Level **Rec Quality Rec Quality** Luminance Level Exposure Mode A M Sound settings -Sound Output Mic Level Limiter **REC SOUND** ON FC ۶c Wind Cut Silent Operation AUTO ON ~ S . S Lens Noise Cut Mic Level Disp. OFF 6/7 ON 5/7 V SS/Gain Operation × Mic Level Adj. SEC/ISO v +3dB

Anamorphic(4:3)

t

OFF

Choosing Record Format MOV 1920x1080, 23.98 fps

+

You can choose 59.94 fps IF you want to slow down footage later, IF have room on your computer and it is relatively powerful

Select photo style (Standard or Cine D or V) Select Exposure Priority Standard or lower contrast