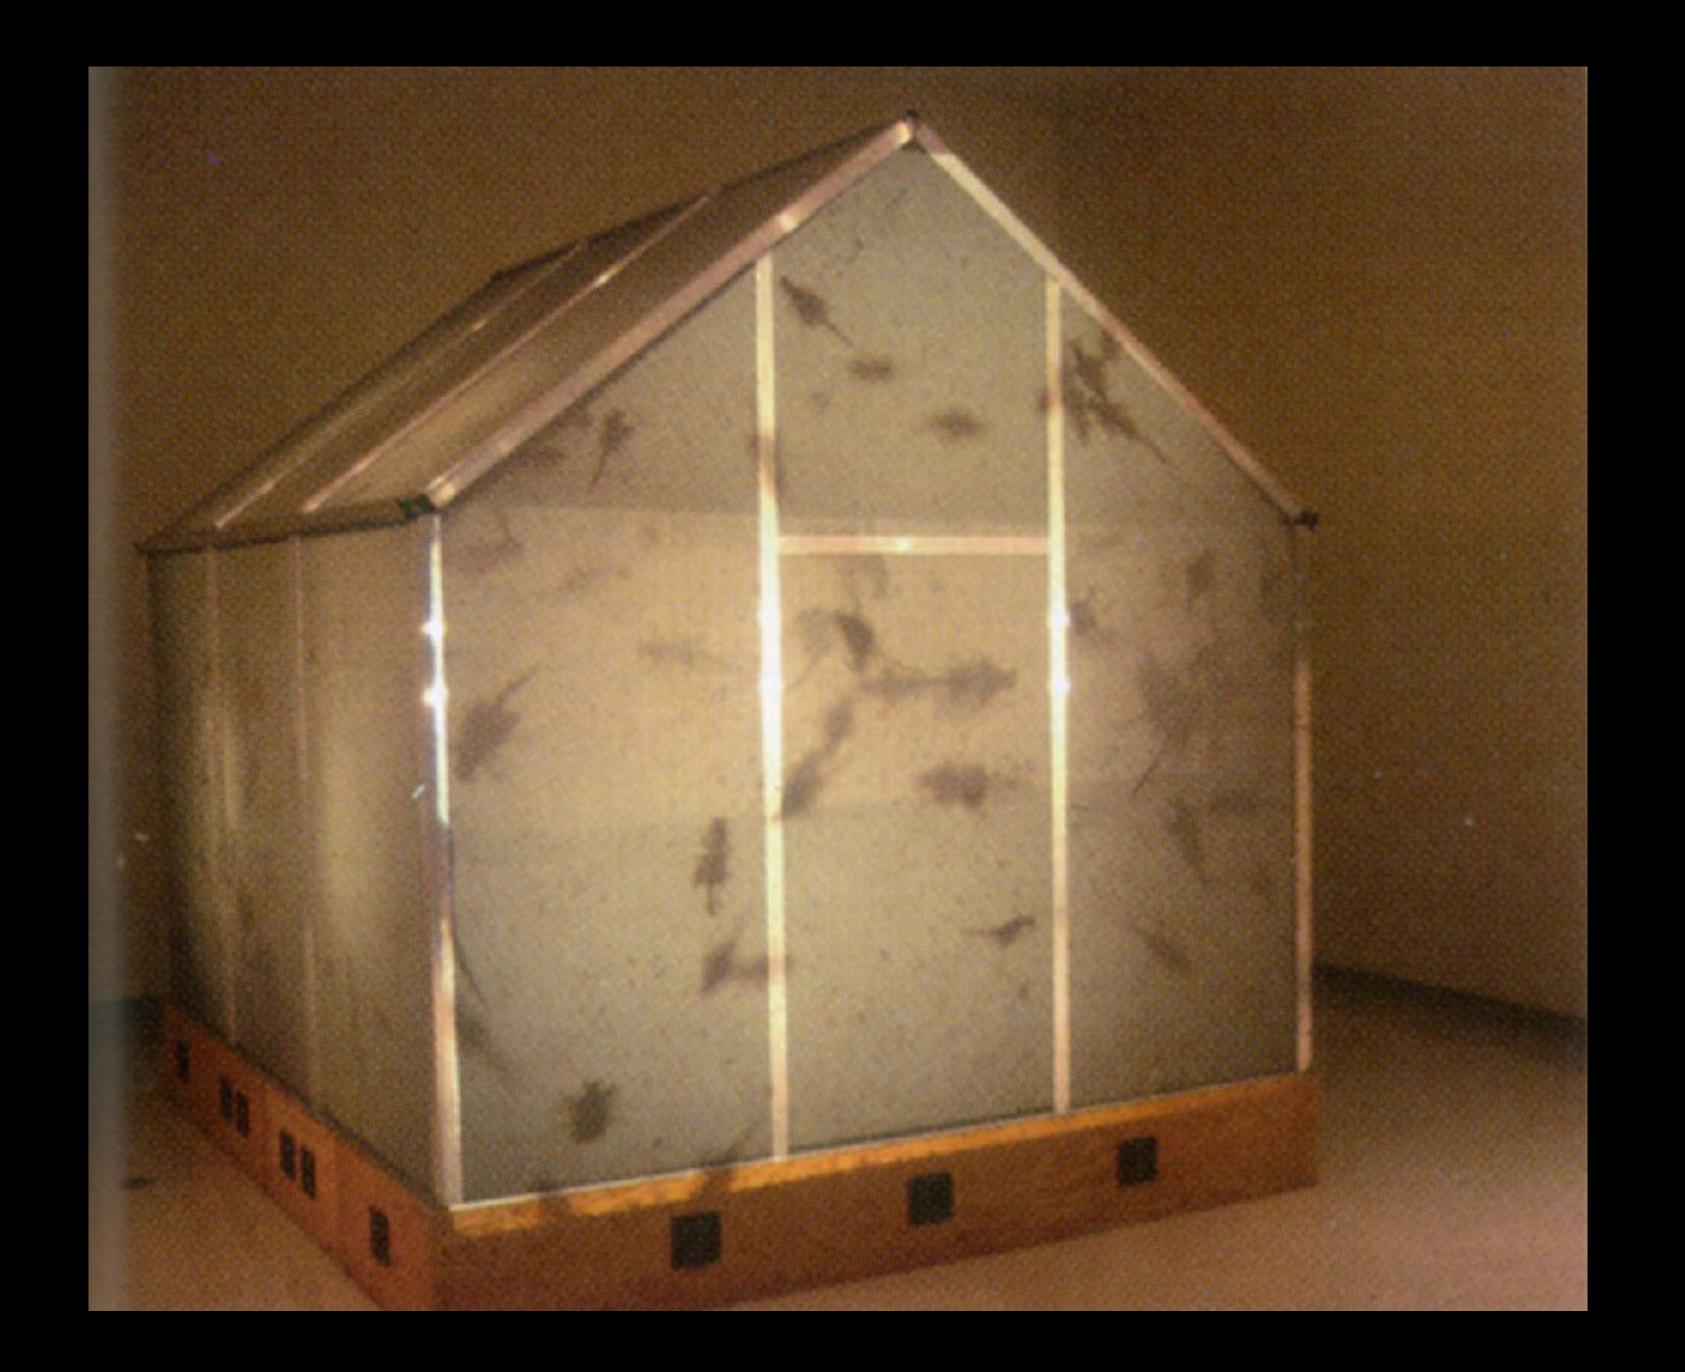

## Michael Asher

Untitled installation view from exterior, Gladys K. Montgomery Art Center at Pomona College, California, Feb-March 1970

Santiago Sierra Wall Enclosing a Space entrance (left) and rear view (below right) Spanish Pavilion, Venice Biennale, June-Nov 2003