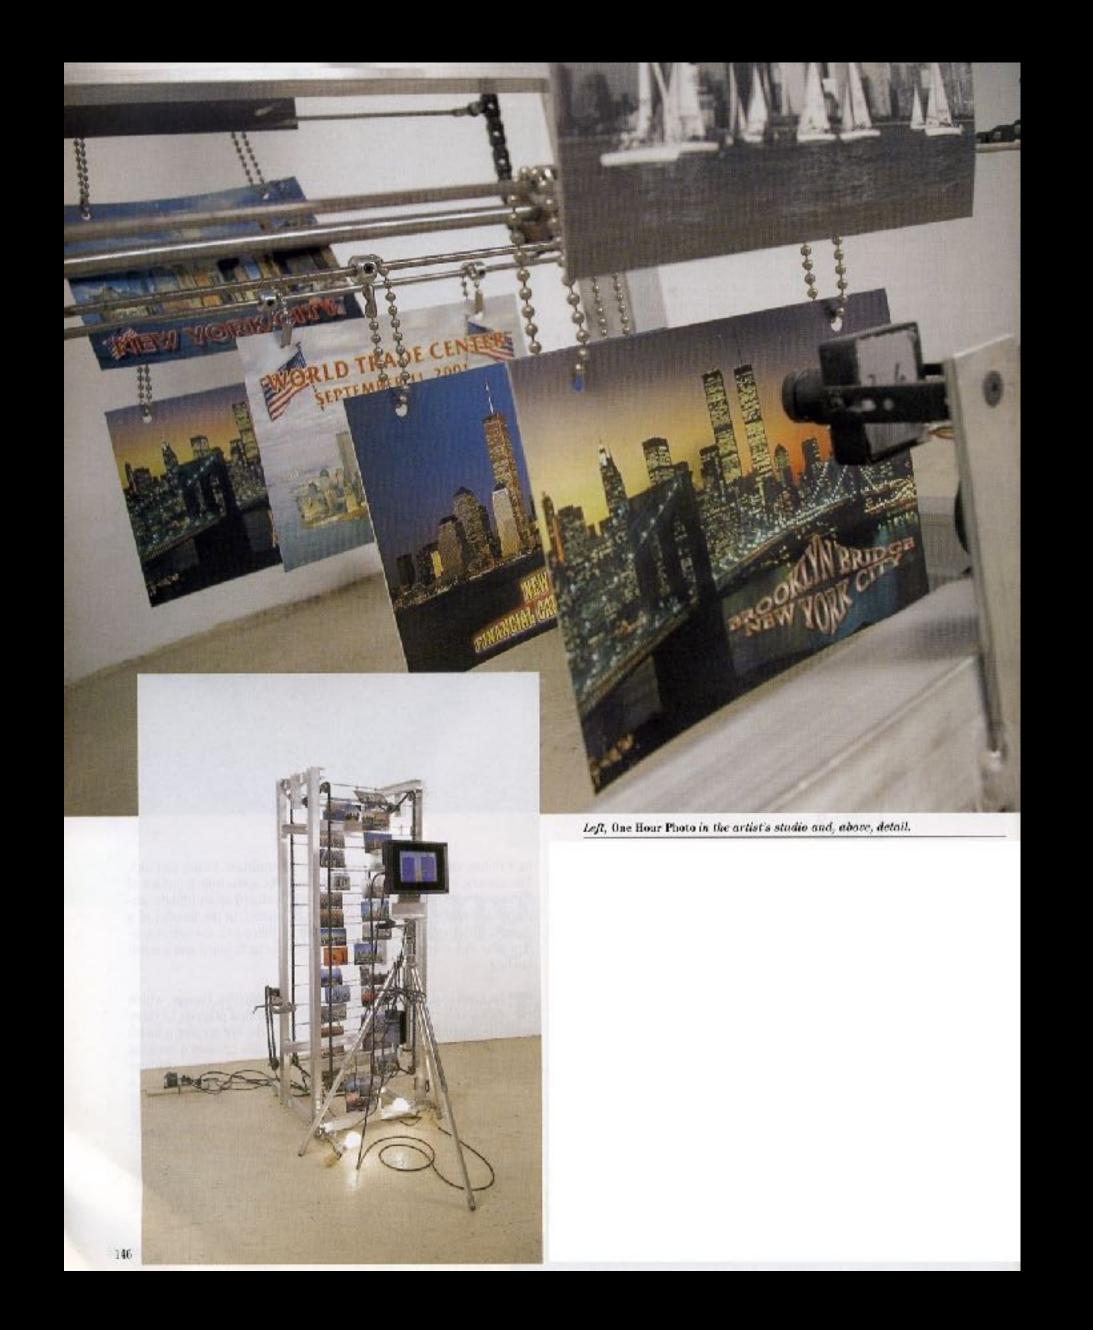

State of the last















292. Kiki Smith. A Man. 1990. Drawing

293. Kiki Smith. Untitled, 1987–90. Sculpture











































































Shigeru Ban: Plastic Bottle Structure, 01, 2002, plastic bottles, acrylic, plastic wrap, nylon wire.









































































## Michael Asher

Untitled installation view from exterior, Gladys K. Montgomery Art Center at Pomona College, California, Feb-March 1970



Santiago Sierra Wall Enclosing a Space entrance (left) and rear view (below right) Spanish Pavilion, Venice Biennale, June-Nov 2003















89 • Betty Beaumont, A Night in Alexandria
... The Rain Forest ... Whose Histories Are
They Anyway?, 1989