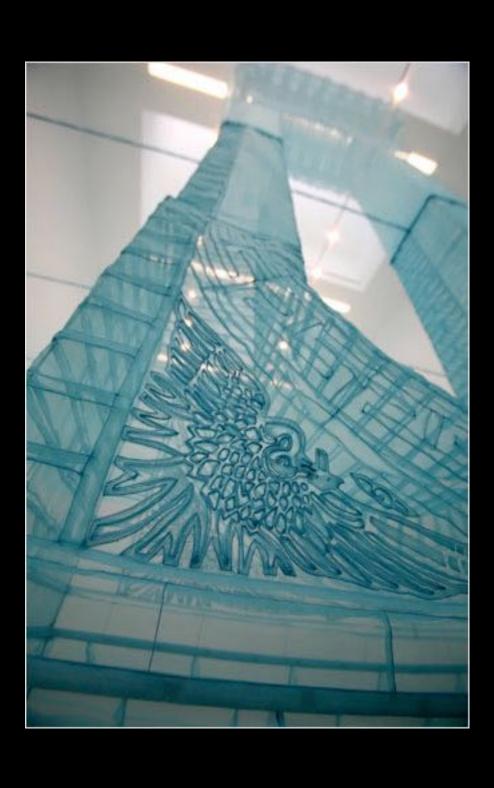

1972

State of the last

292. Kiki Smith. A Man. 1990. Drawing

293. Kiki Smith. Untitled, 1987–90. Sculpture

Shigeru Ban: Plastic Bottle Structure, 01, 2002, plastic bottles, acrylic, plastic wrap, nylon wire.