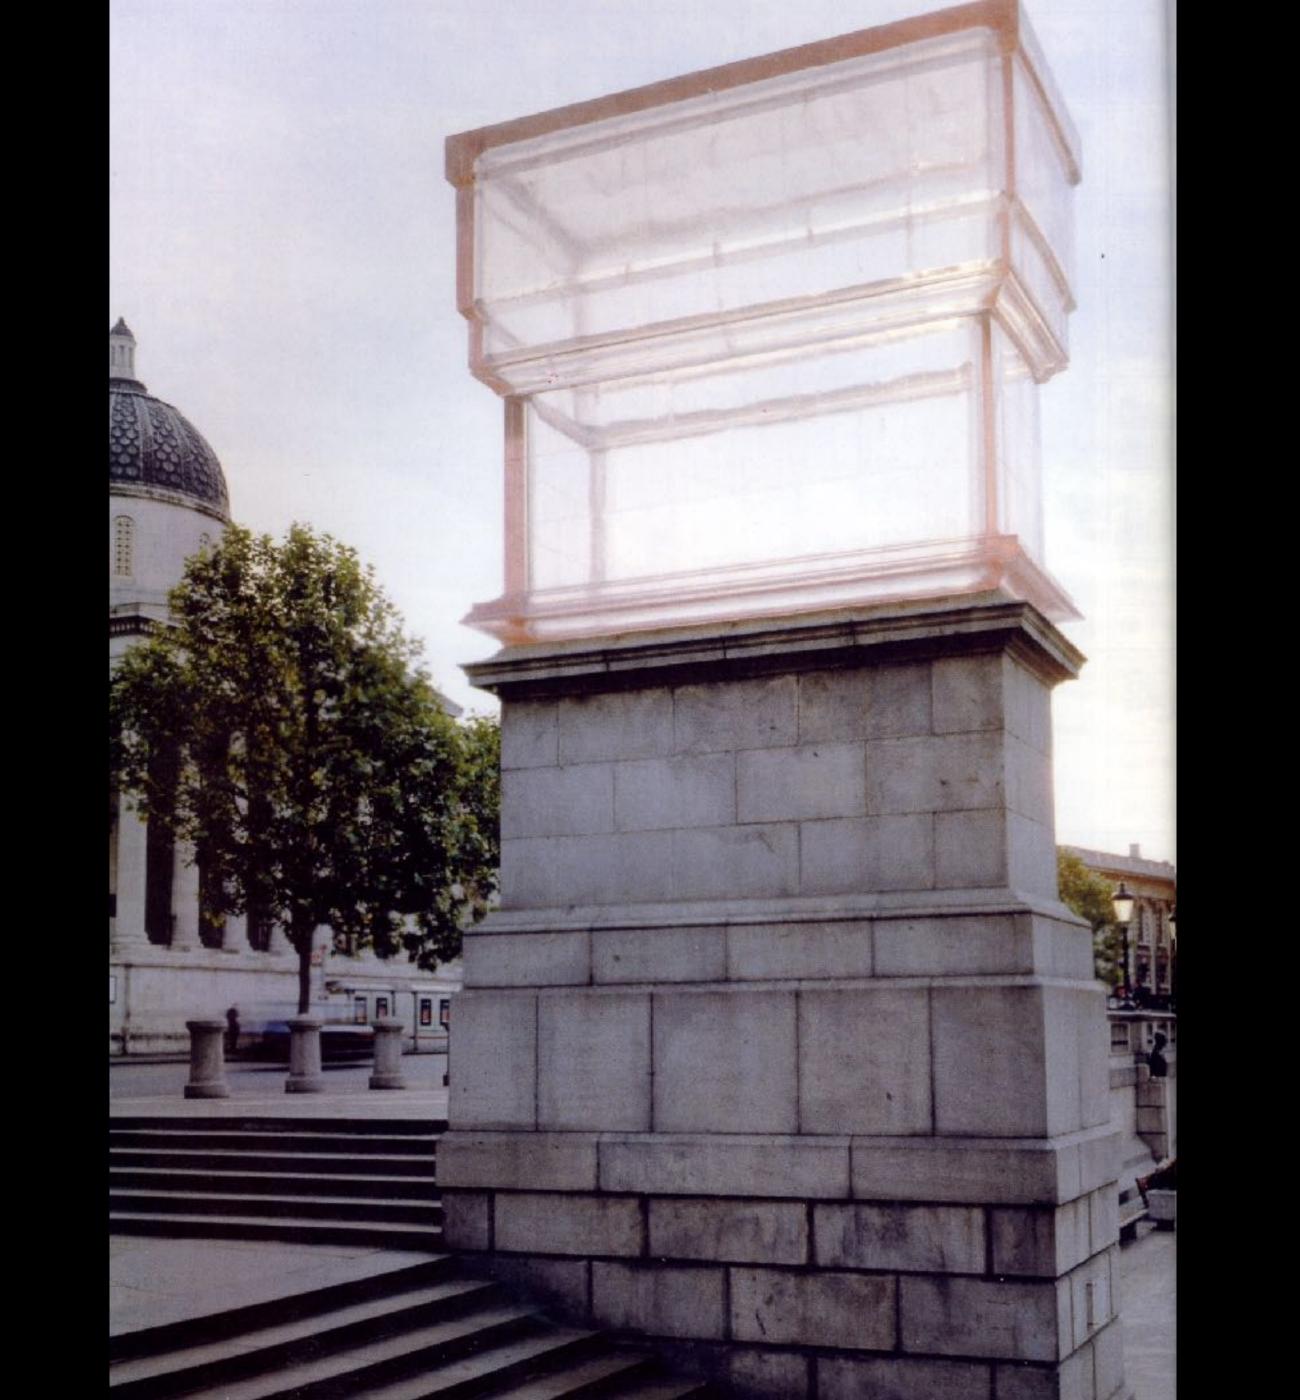

1972

State of the last

292. Kiki Smith. A Man. 1990. Drawing

293. Kiki Smith. Untitled, 1987–90. Sculpture

Shigeru Ban: Plastic Bottle Structure, 01, 2002, plastic bottles, acrylic, plastic wrap, nylon wire.