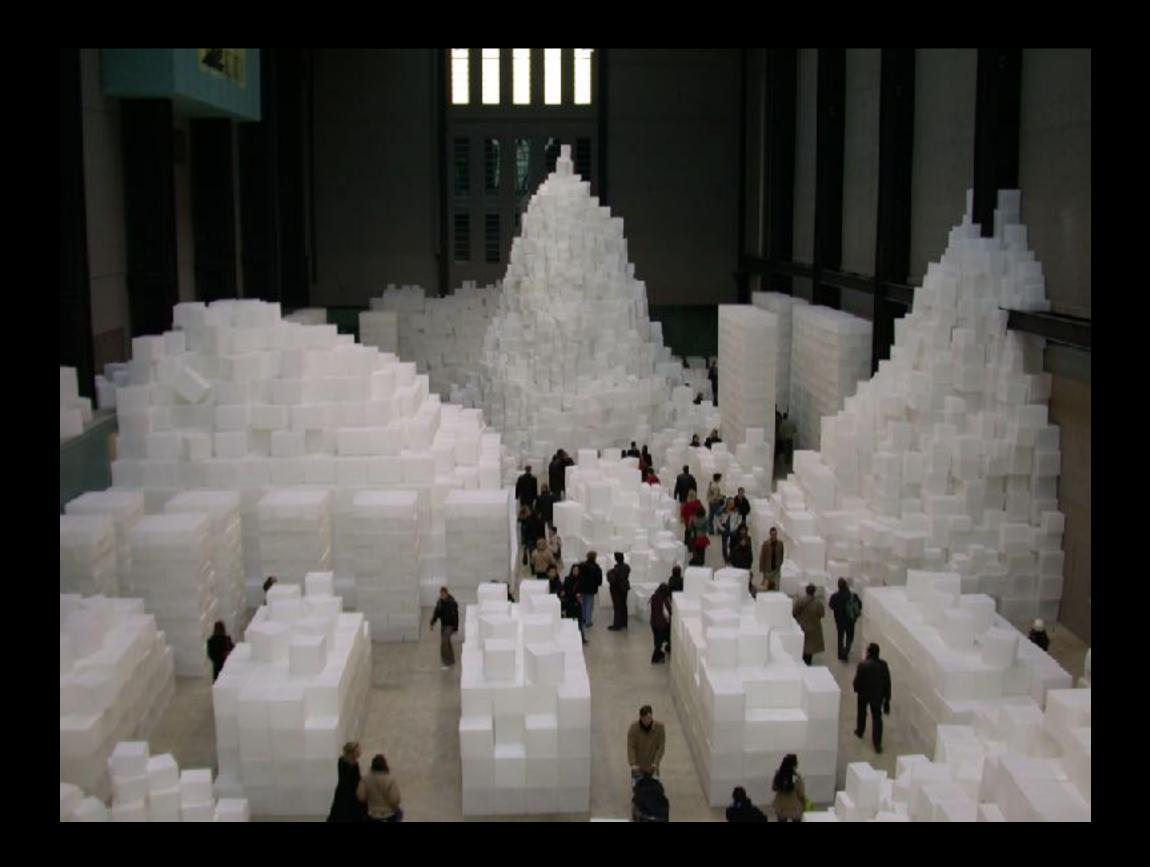

1972

State of the last

292. Kiki Smith. A Man. 1990. Drawing

293. Kiki Smith. Untitled, 1987–90. Sculpture

Shigeru Ban: Plastic Bottle Structure, 01, 2002, plastic bottles, acrylic, plastic wrap, nylon wire.