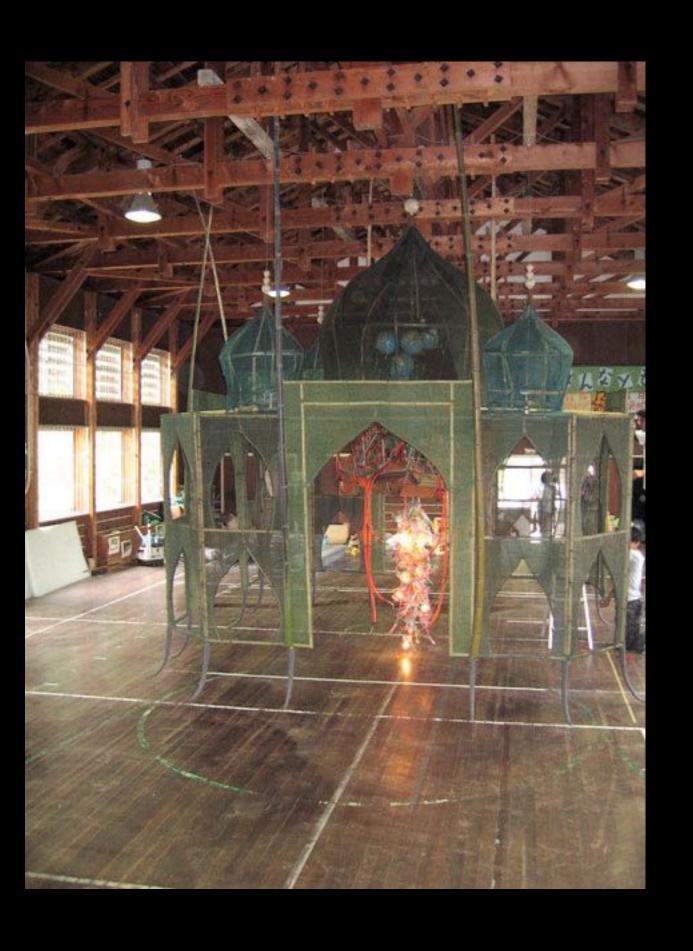

1972

State of the last

292. Kiki Smith. A Man. 1990. Drawing

293. Kiki Smith. Untitled, 1987–90. Sculpture

Shigeru Ban: Plastic Bottle Structure, 01, 2002, plastic bottles, acrylic, plastic wrap, nylon wire.