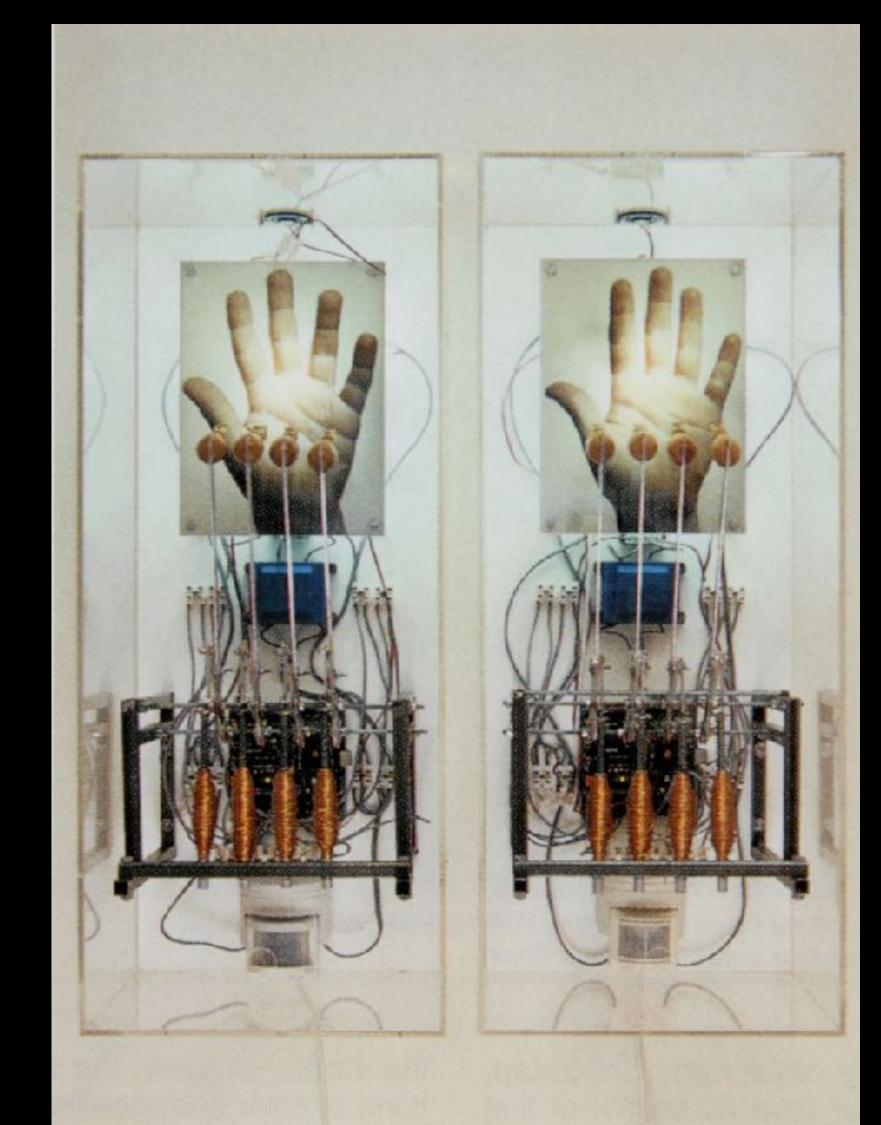

1972

State of the last

292. Kiki Smith. A Man. 1990. Drawing

293. Kiki Smith. Untitled, 1987–90. Sculpture

Shigeru Ban: Plastic Bottle Structure, 01, 2002, plastic bottles, acrylic, plastic wrap, nylon wire.