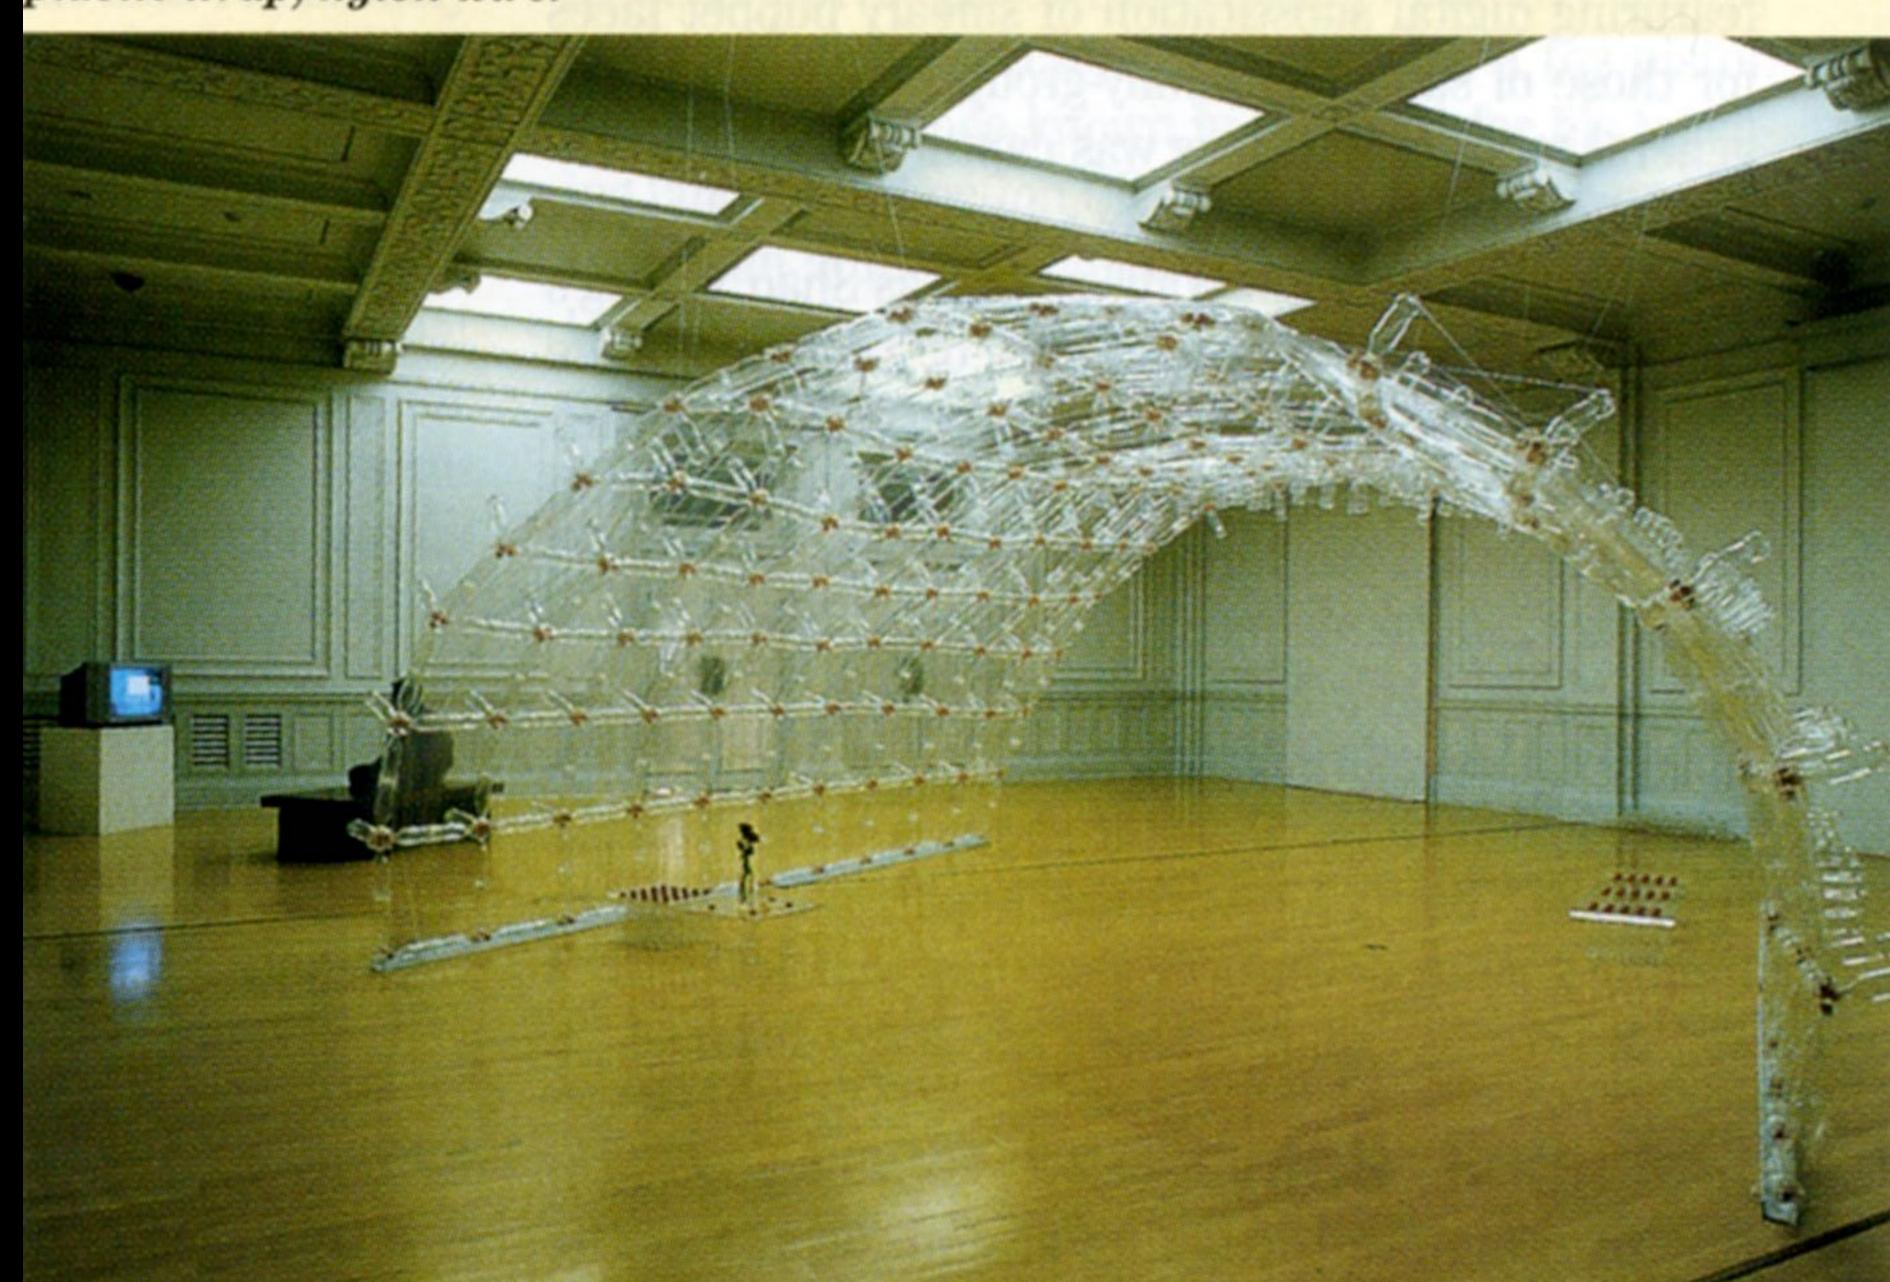

1972

State of the last

292. Kiki Smith. A Man. 1990. Drawing

293. Kiki Smith. Untitled, 1987–90. Sculpture

Shigeru Ban: Plastic Bottle Structure, 01, 2002, plastic bottles, acrylic, plastic wrap, nylon wire.