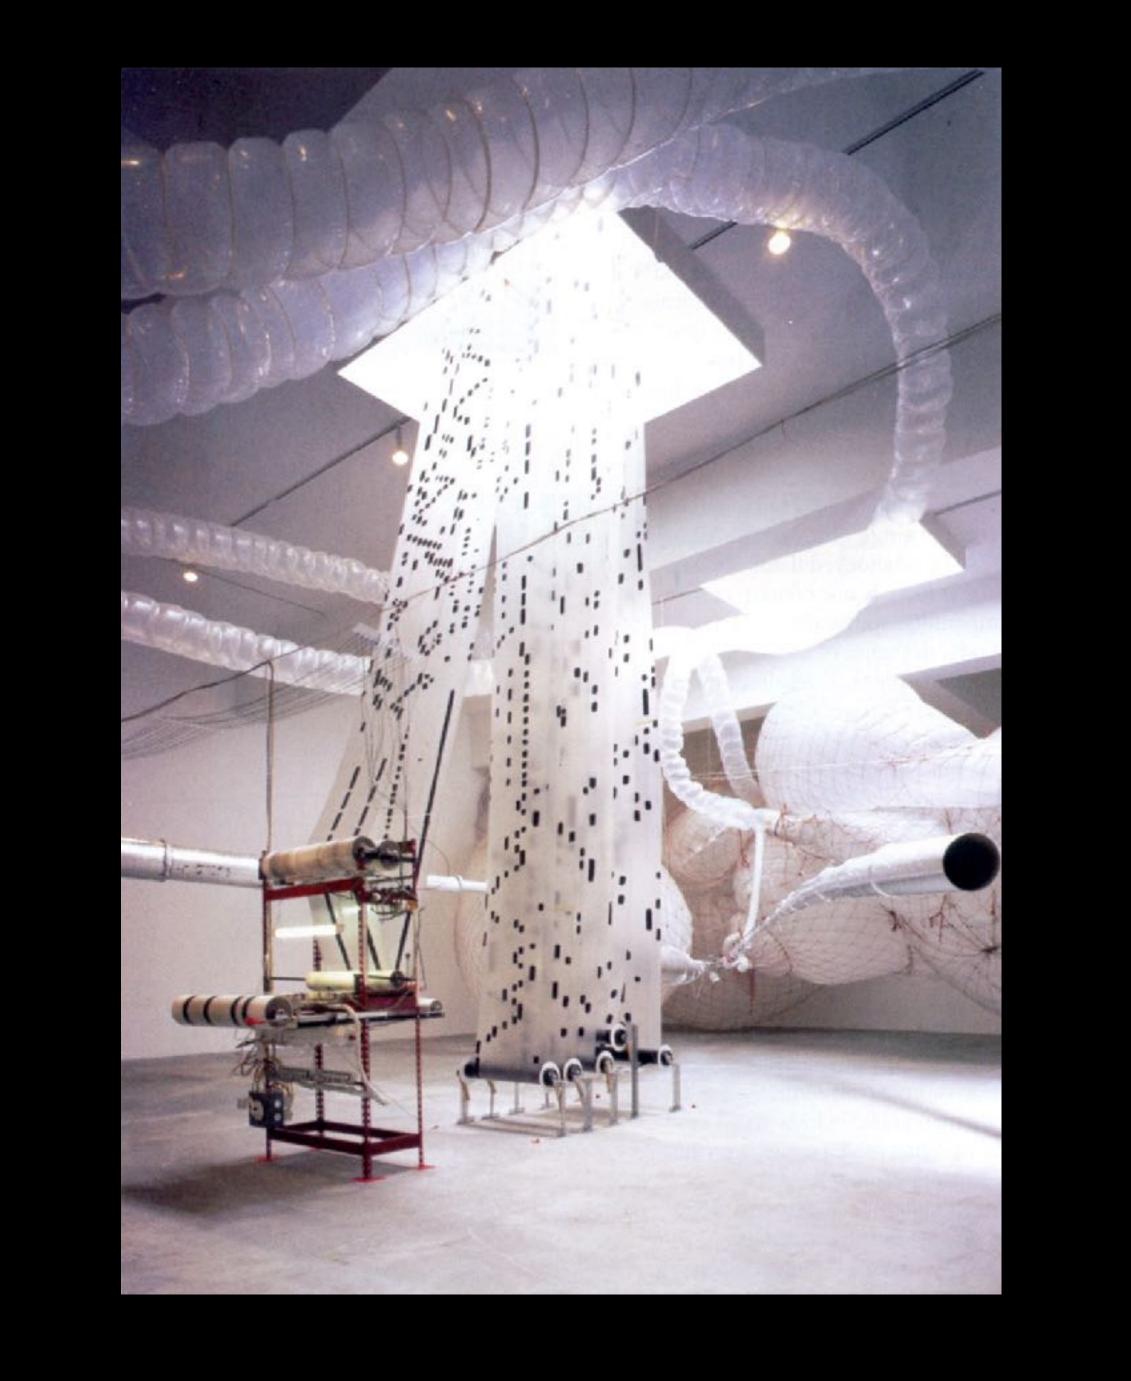

1972

State of the last

292. Kiki Smith. A Man. 1990. Drawing

293. Kiki Smith. Untitled, 1987–90. Sculpture

Shigeru Ban: Plastic Bottle Structure, 01, 2002, plastic bottles, acrylic, plastic wrap, nylon wire.