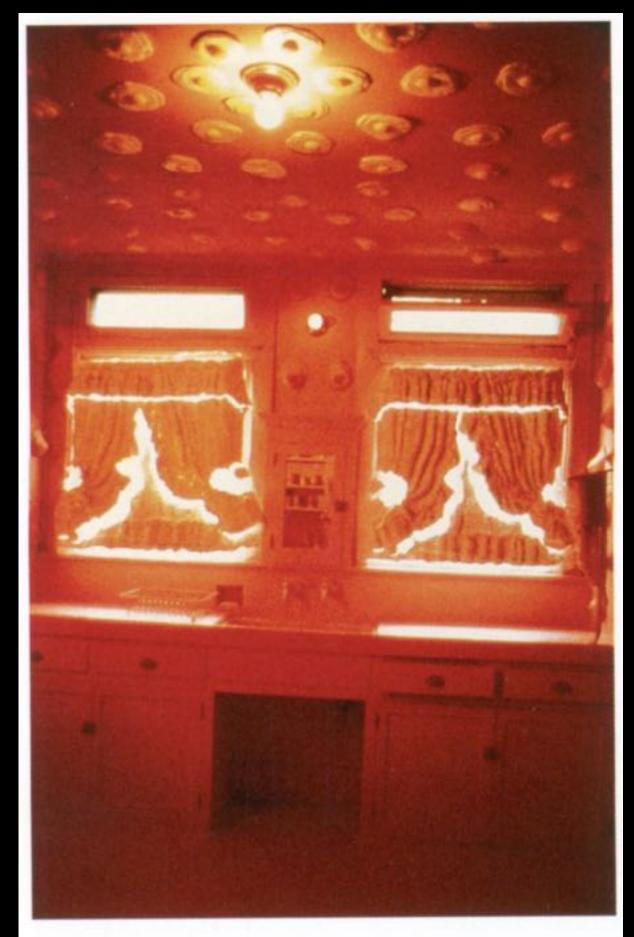

## Christian Boltanski

Réserve 1990-Collection: Centre Georges Pompidou, Paris

Susan Frazier,
Vicki Hodgetts and
Robin Weltsch
Nurturant Kitchen
from Judy Chicago and
Miriam Schapiro
Womanhouse
553 Mariposa Avenue
Los Angeles, Jan-Feb