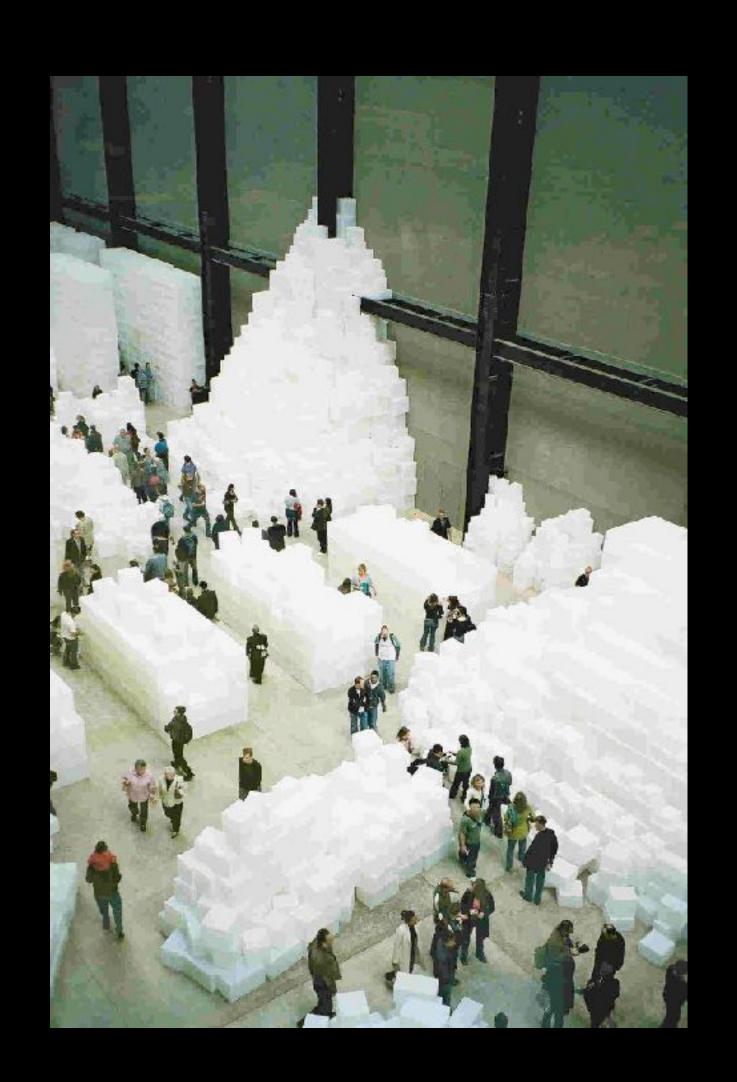

1972

State of the last

292. Kiki Smith. A Man. 1990. Drawing

293. Kiki Smith. Untitled, 1987–90. Sculpture

Shigeru Ban: Plastic Bottle Structure, 01, 2002, plastic bottles, acrylic, plastic wrap, nylon wire.